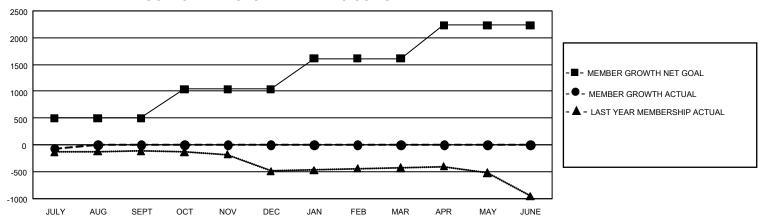

## GOALS AND ACTUAL MEMBERS CUMULATIVE

| DROPPED CLUBS: 0 |     | 117 CLUBS OF 1,317 ADDED 1<br>OR MORE NEW MEMBERS | GENDER DISTRIBUTION       |                 |  |
|------------------|-----|---------------------------------------------------|---------------------------|-----------------|--|
|                  |     |                                                   | MALE                      | 22,227 (66.01%) |  |
|                  |     |                                                   | FEMALE                    | 11,410 (33.89%) |  |
| DROPPED MEMBERS  |     |                                                   | NON BINARY                | 1 (0.00%)       |  |
| DECEASED         | 31  |                                                   | PREFER NOT TO ANSWER      | 33 (0.10%)      |  |
| CLUB CANCELLED   | 0   |                                                   | TOTAL FAMILY UNIT MEMBERS | 5 7,051         |  |
| OTHER            | 246 | CLICK HERE FOR                                    | ,                         |                 |  |
| TOTAL            | 277 | CUMULATIVE MEMBERSHIP DATA                        | FAMILY MEMBERS PAYING HA  | LF DUES 3,631   |  |

## GMT Constitutional Area 1, Group D

REPORT DOES NOT INCLUDE CLUBS IN UNDISTRICTED AREAS.

| Clubs                 |               |           |               | Members               |                         |                         |                                                    |
|-----------------------|---------------|-----------|---------------|-----------------------|-------------------------|-------------------------|----------------------------------------------------|
| RESULTS FOR 2024-2025 |               |           |               | RESULTS FOR 2024-2025 |                         |                         |                                                    |
| QUARTER               | NEW CLUB GOAL | NEW CLUBS | DROPPED CLUBS | QUARTER MEM           | IBER GROWTH NET<br>GOAL | MEMBER GROWTH<br>ACTUAL | DROPPED MEMBERS<br>ACTUAL (including<br>transfers) |
| JULY/AUG/SEPT         | 3             | 0         | 0             | JULY/AUG/SEPT         | 499                     | 244                     | 277                                                |
| OCT/NOV/DEC           | 39            | 0         | 0             | OCT/NOV/DEC           | 539                     | 0                       | 0                                                  |
| JAN/FEB/MAR           | 33            | 0         | 0             | JAN/FEB/MAR           | 573                     | 0                       | 0                                                  |
| APR/MAY/JUNE          | 21            | 0         | 0             | APR/MAY/JUNE          | 619                     | 0                       | 0                                                  |