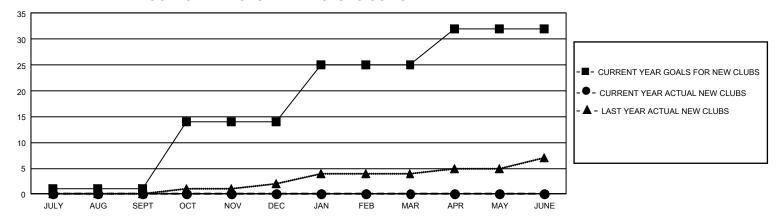

## GOALS AND ACTUAL NEW CLUBS CUMULATIVE

## GMT Constitutional Area 1, Group D

REPORT DOES NOT INCLUDE CLUBS IN UNDISTRICTED AREAS.

| Clubs                 |               |           |               | Members               |                         |                         |                                                    |
|-----------------------|---------------|-----------|---------------|-----------------------|-------------------------|-------------------------|----------------------------------------------------|
| RESULTS FOR 2024-2025 |               |           |               | RESULTS FOR 2024-2025 |                         |                         |                                                    |
| QUARTER               | NEW CLUB GOAL | NEW CLUBS | DROPPED CLUBS | QUARTER MEM           | IBER GROWTH NET<br>GOAL | MEMBER GROWTH<br>ACTUAL | DROPPED MEMBERS<br>ACTUAL (including<br>transfers) |
| JULY/AUG/SEPT         | 3             | 0         | 0             | JULY/AUG/SEPT         | 499                     | 244                     | 277                                                |
| OCT/NOV/DEC           | 39            | 0         | 0             | OCT/NOV/DEC           | 539                     | 0                       | 0                                                  |
| JAN/FEB/MAR           | 33            | 0         | 0             | JAN/FEB/MAR           | 573                     | 0                       | 0                                                  |
| APR/MAY/JUNE          | 21            | 0         | 0             | APR/MAY/JUNE          | 619                     | 0                       | 0                                                  |